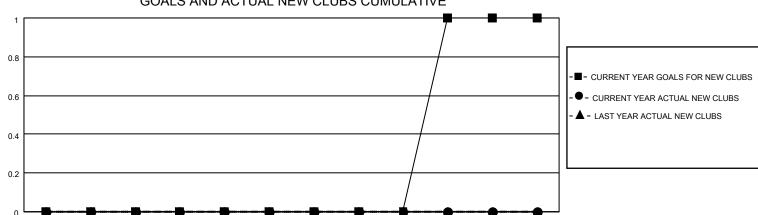

## MONTHLY MEMBERSHIP PROGRESS REPORT

| LOCATION AUSTRALIA         |               | District 201Q3 |               |                       | Results as of: 12/31/2021 |                         |                                                    |
|----------------------------|---------------|----------------|---------------|-----------------------|---------------------------|-------------------------|----------------------------------------------------|
| Clubs                      |               |                |               | Members               |                           |                         |                                                    |
| RESULTS FOR 2021-2022      |               |                |               | RESULTS FOR 2021-2022 |                           |                         |                                                    |
| QUARTER                    | NEW CLUB GOAL | NEW CLUBS      | DROPPED CLUBS | QUARTER               | MEMBER GROWTH NET<br>GOAL | MEMBER GROWTH<br>ACTUAL | DROPPED<br>MEMBERS ACTUAL<br>(including transfers) |
| JULY/AUG/SEPT              | 0             | 0              | 1             | JULY/AUG/SI           |                           | 44                      | 32                                                 |
| OCT/NOV/DEC<br>JAN/FEB/MAR | 0<br>0        | 0              | 0<br>0        | JAN/FEB/MAI           |                           | 41<br>0                 | 86<br>0                                            |
| APR/MAY/JUNE               | 1             | 0              | 0             | APR/MAY/JU            |                           | 0                       | 0                                                  |
|                            | GOALS         | AND ACTUA      | L NEW CLUBS C | UMULATIVE             |                           |                         |                                                    |
| 1                          |               |                |               |                       | <del></del>               |                         |                                                    |
|                            |               |                |               | /                     |                           |                         |                                                    |