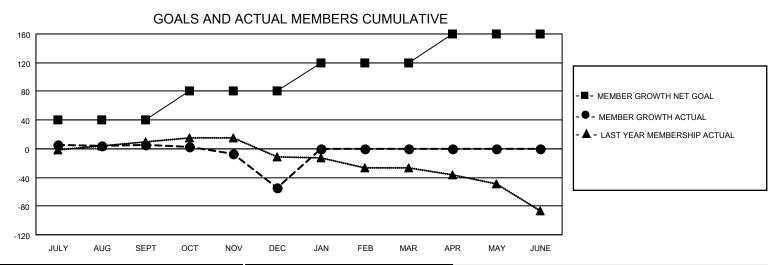

## MONTHLY MEMBERSHIP PROGRESS REPORT

| LOCATION AUSTRALIA         |               | District 201Q3 |               |                       | Results as of: 12/31/2021 |                         |                                                    |
|----------------------------|---------------|----------------|---------------|-----------------------|---------------------------|-------------------------|----------------------------------------------------|
| Clubs                      |               |                |               | Members               |                           |                         |                                                    |
| RESULTS FOR 2021-2022      |               |                |               | RESULTS FOR 2021-2022 |                           |                         |                                                    |
| QUARTER                    | NEW CLUB GOAL | NEW CLUBS      | DROPPED CLUBS | QUARTER               | MEMBER GROWTH NET<br>GOAL | MEMBER GROWTH<br>ACTUAL | DROPPED<br>MEMBERS ACTUAL<br>(including transfers) |
| JULY/AUG/SEPT              | 0             | 0              | 1             | JULY/AUG/SI           |                           | 44                      | 32                                                 |
| OCT/NOV/DEC<br>JAN/FEB/MAR | 0<br>0        | 0              | 0<br>0        | JAN/FEB/MAI           |                           | 41<br>0                 | 86<br>0                                            |
| APR/MAY/JUNE               | 1             | 0              | 0             | APR/MAY/JU            |                           | 0                       | 0                                                  |
|                            | GOALS         | AND ACTUA      | L NEW CLUBS C | UMULATIVE             |                           |                         |                                                    |
| 1                          |               |                |               |                       | <del></del>               |                         |                                                    |
|                            |               |                |               | /                     |                           |                         |                                                    |